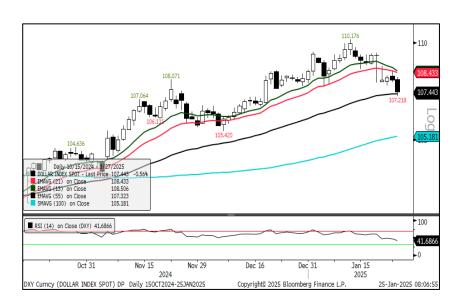

### **Dollar Index View:**

- The dollar index started forming a bearish pattern of lower highs and lows.
- On the daily chart, the relative strength index (RSI) is heading south.
- It has support at 107.22 and 105.42 while continuing to face resistance at 110.17

#### Dollar Index, EURUSD, GBPUSD, USDJPY