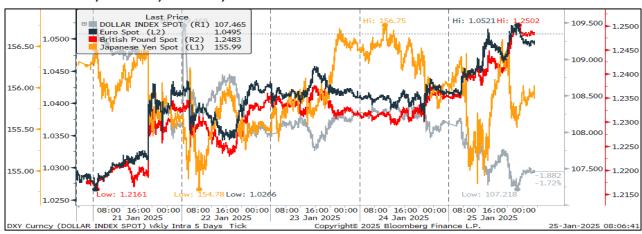

### **Market Summary & Outlook:**

- The U.S. dollar experienced a broad-based decline after indications that President Donald Trump may be moderating his stance on tariffs against China. This shift in policy rhetoric led to decreased demand for the dollar, contributing to its decline across various asset classes. The ICE Dollar Spot Index fell by 1.7% over the week, marking its most significant weekly loss since November 2023.
- According to data from the Commodity Futures Trading Commission (CFTC), hedge funds and asset managers reduced their bullish bets on the dollar during the week ending January 21. This adjustment followed a period in which these investors were the most optimistic about the U.S. currency since 2019, indicating a change in market sentiment toward a less favourable outlook on the dollar.

| Currency Performance |           |           |          |  |  |  |  |
|----------------------|-----------|-----------|----------|--|--|--|--|
| Currency             | 24-Jan-25 | 17-Jan-25 | % Change |  |  |  |  |
| Dollar Index Spot    | 107.44    | 109.35    | -1.74%   |  |  |  |  |
| Euro Spot            | 1.0497    | 1.0273    | 2.18%    |  |  |  |  |
| British Pound Spot   | 1.2484    | 1.2169    | 2.59%    |  |  |  |  |
| Japanese Yen Spot    | 156.00    | 156.30    | -0.19%   |  |  |  |  |
| Chinese Yuan Spot    | 7.244     | 7.342     | -1.32%   |  |  |  |  |
| USDINR               | 86.21     | 86.61     | -0.47%   |  |  |  |  |
| EURINR               | 90.47     | 89.18     | 1.45%    |  |  |  |  |
| GBPINR               | 107.13    | 105.64    | 1.41%    |  |  |  |  |

- The Japanese yen experienced only a modest strengthening, even after the Bank of Japan (BoJ) raised its key policy interest rate on Friday to the highest level since 2008. The BoJ also revised its economic outlook, adopting a more optimistic view on inflation. This prompted speculation about potential future rate hikes. While these developments provided temporary support for the yen, its gains were relatively subdued compared to other major currencies.
- In contrast, the euro rose by 0.8%, reaching 1.0497, which reflects a 2.2% increase for the week—the most significant gain since 2023. Similarly, the British pound outperformed its G10 counterparts, climbing by 2.6%. These movements were influenced by a general weakness of the dollar and positive sentiment toward assets in Europe and the UK, benefiting from shifting expectations regarding global monetary policy and economic growth.
- The Federal Open Market Committee recently opted to keep the U.S. federal funds rate unchanged, maintaining its current stance on monetary policy. Despite persistent inflationary pressures and ongoing economic uncertainties, the FOMC signalled a more cautious approach and may opt not to go for an interest rate cut. Meanwhile, the European Central Bank (ECB) is expected to implement a 25bps cut, a shift that marks a more dovish turn in the ECB's monetary policy stance. As the FOMC and ECB make these critical policy decisions, all eyes will also be on India's Union Budget, scheduled for release on February 1.

#### Dollar Index, EURUSD, GBPUSD, USDJPY

#### **Currency Performance and Level to Watch:**

| Currency     | Weekly<br>High | Weekly<br>Low | Weekly<br>Close | Weekly %<br>Chg. | MTD %<br>Chg. | QTD %<br>Chg. | YTD % Chg. |
|--------------|----------------|---------------|-----------------|------------------|---------------|---------------|------------|
| Dollar Index | 109.47         | 107.22        | 107.44          | -1.74%           | -0.96%        | -0.96%        | -1.04%     |
| EURUSD Spot  | 1.0521         | 1.0266        | 1.0497          | 2.18%            | 1.38%         | 1.38%         | 0.01%      |
| EURINR Spot  | 90.65          | 89.00         | 90.47           | 1.88%            | -1.41%        | -1.41%        | 1.27%      |