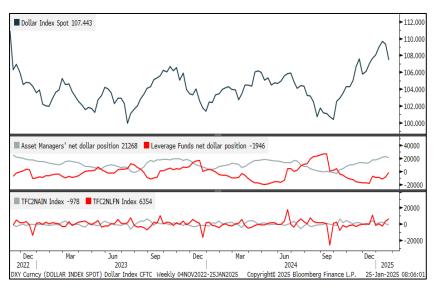

### **Market Summary & Outlook:**

- The U.S. dollar experienced a broad-based decline after indications that President Donald Trump may be moderating his stance on tariffs against China. This shift in policy rhetoric led to decreased demand for the dollar, contributing to its decline across various asset classes. The ICE Dollar Spot Index fell by 1.7% over the week, marking its most significant weekly loss since November 2023.
- According to data from the Commodity Futures Trading Commission (CFTC), hedge funds and asset managers reduced their bullish bets on the dollar during the week ending January 21. This adjustment followed a period in which these investors were the most optimistic about the U.S. currency since 2019, indicating a change in market sentiment toward a less favourable outlook on the dollar.

Spot EURINR: Bullish

Buy at 90.00 SL 89.70 Target 91.50

Aggregate Dollar Long reduced by the Asset Managers